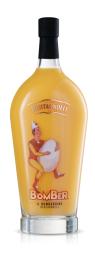

# BomBer (17% Vol. - 0.70 Lt) E

A traditional recipe that combines egg yolk, sugar and alcohol into a delicious, smooth, intense liqueur, to be enjoyed hot or cold, perfect with cream or coffee.

# **PRODUCT**

Article Code: LC070CR01E

Article Description: BomBer (17% Vol. - 0.70 Lt) E

F.to/Cap: 0.70 lt Alchool: 17 % Vol. Case: No Box

# **FEATURES**

Color: egg yellow intense

Perfume: soft with hints of egg and milk

Taste: intense, characteristic